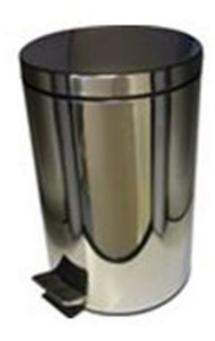

## **STAINLESS STEEL PEDAL BIN**

SPECIFICATION SHEET

- SFA Hardwearing and simple to use
- Stainless steel bin with plastic liner
- Pedal operation makes product ideal for areas where hygiene is of primary importance
- Ideal for use in hospitals, kitchens/canteens, nursing homes, surgeries and emergency services
- Size: 40 x 26 x 25cm
- 12 litre