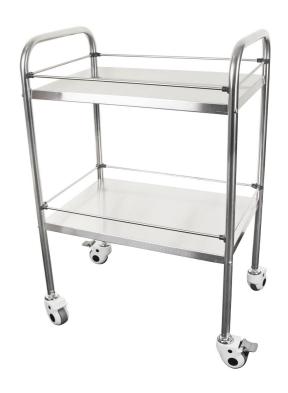

## TWO TIER STAINLESS STEEL MEDICAL TROLLEY

- Two tier stainless steel medical trolley.
- All stainless steel frame
- Wheels with twin lock
- Tray surfaces of stainless steel, polished finish
- Ideal for all first aid rooms
- Height 90cms, width 60cms, depth 40cms