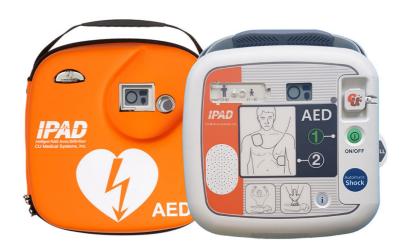

## SP1 FULLY AUTOMATIC DEFIBRILLATOR C/W CARRY CASE

- Operational status indicator for battery and pad life, daily self checks
- Device will analyse the patient and deliver shock automatically if required
- Simple switch from adult to child mode
- Dual adult/child Electrode Pads
- Clear visual and verbal guidance
- Ambient noise detector
- CPR detection and metronome
- · Large internal memory with simple data access
- Less than 6 seconds from completion of CPR to shock delivery
- Simple data access with SD card download
- Disposable battery pack