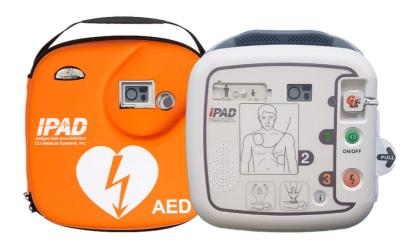

## SP1 SEMI AUTOMATIC DEFIBRILLATOR C/W CARRY CASE

- Operations status indicator for battery and pad life
- Free, robust carry case
- Daily self-checks
- Simple switch from adult to child mode
- Two sets of electrode pads, one set pre-connected, one spare set. For use on adults and children (age1+)
- Clear visual and verbal guidance
- Ambient noise adjustment
- CPR detection and metronome
- Large internal memory with simple data access
- Less than 6 seconds from completion of CPR to shock delivery
- Disposable battery pack