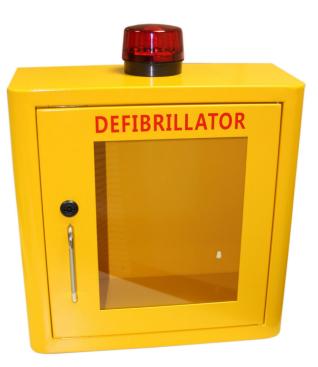

## DEFIBRILLATOR MILD STEEL CABINET INTERNAL YELLOW

- Professional defibrillator cabinet for indoor use
- Made from powder coated steel with large Perspex viewing window

• Includes strobe light and alarm that can be set to activate on door opening -this is used to alert people that the cabinet has been opened for security purposes or to raise the alarm that a defibrillator is required

External dimensions are: 450x450x200mm

This item is shipped directly from the manufacturer, please allow 7 days for delivery.

Carton Weight: 6.486kg