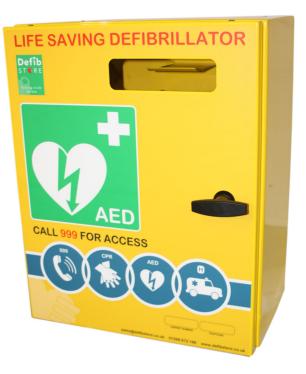

## DEFIBRILLATOR STAINLESS STEEL CABINET NO LOCK & ELECTRICS

SHEE

- Protected with an outdoor yellow powder coat
- Includes a plastic wing handle for free opening
- Internal permanently illuminated LED light
- Thermostatically controlled heating in new 'plug and play' self-contained electrics unit
- Breather drain to prevent condensation
- Internal hook to hang/accommodate any defibrillator.
- The cabinet also comes as standard with a viewing window
- Cabinet dimensions are 500x400x250mm
- This item is shipped directly from the manufacturer, please allow 7 days for delivery.