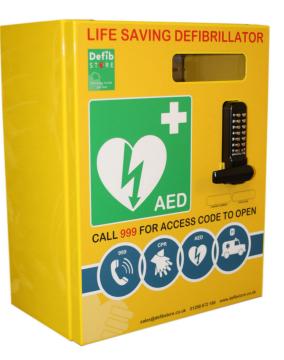

## DEFIBRILLATOR STAINLESS STEEL CABINET WITH LOCK & ELECTRICS

SHE

SPECIFICATION

- Protected with an outdoor yellow powder coat
- Includes a marine grade stainless steel keypad lock
- Salt spray tested for 10k hours
- Internal permanently illuminated LED light
- Thermostatically controlled heating in new 'plug and play' self-contained electrics unit
- Breather drain to prevent condensation
- Internal hook to hang/accommodate any defibrillator.
- The cabinet also comes as standard with a viewing window
- Cabinet dimensions are 500x400x250mm