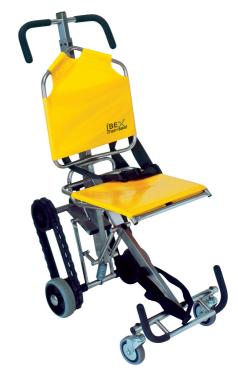

IBEX TranSeat 700H safely descends and ascends stairs without carrying or heavy lifting and is well suited to spiral stairs and where space is restricted

- Telescopic extendable handle
- Stainless steel frame construction
- Adjustable brake
- Quick and easy to open
- Compact storage
- Made in the UK

## Includes:

- Detachable Seat and Backrest
- Adjustable patient straps
- Wall Securing Brackets

Height 1140mm (folded)Width 400mm (folded)Depth 360mm (folded)

Weight 14.5kg

Payload Capacity 159kg

Carton Weight: 0.00kg