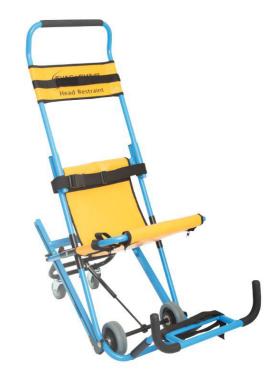

## **EVAC+CHAIR 1-500 EVACUATION CHAIR**

**Product Code:** 

CM1130

Selling UOM:

Each

Pack Size:

EVAC OCHAIR

A two person operation enhanced Evac+Chair with an increased passenger payload capacity of 500lbs/227kg and for use on steep stair (45°).
Can also be used as a single person operation chair for payloads up to 182kg.

- Bariatric Capability
- Increased payload capacity 500lbs/227kg
- Large rear wheels fitted as standard for prolonged use
- Easy to use- one/two person operation
- Made in the UK

## Includes:

- Fold away grip handles
- Foot Rest/Restraint Strap
- Extension strap
- Enhanced patient restraints
- User Guide

1150mm folded) Height Width 520mm (folded) Depth 220mm (folded Weight 13Kg (unladen) Payload Capacity 227k