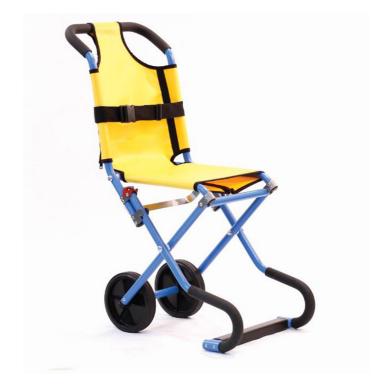

## **EVAC+CHAIR 1-200 CARRY LITE CHAIR**

**Product Code:** 

CM1128

Selling UOM:

Each

Pack Size:

1

Designed for easy storage, the Evac+Chair CarryLite Transit Chair folds neatly in half and can be

stored in the smallest of areas.
The chair unfolds in one swift movement for immediate use..

- Lightweight aluminium construction
- Quick &easy to use
- Lifting handles for effective grip
- Large wheels for stability over rough terrain
- Unique locking system
- Made in the UK

Includes:

Patient Restraints

Height 770mm (folded)
Width 435mm (folded)
Depth 270mm (folded)
Weight 6.0kg (unladed)

Payload Capacity 200kg

Carton Weight: 0.00kg