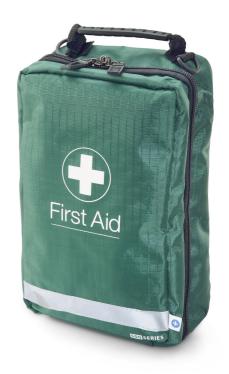

## MED ECLIPSE BSI FIRST AID BAG ONLY

Green, Stylish, Versatile Empty First Aid Bag

- Made from ripstop material
- Reinforced carry handle with loops
- Heavy duty double zip with padlock loops
- Zipped compartment areas inside
- Popper fastened belt loop
- Dimensions: 24.5cm x 15.5cm x 10cm