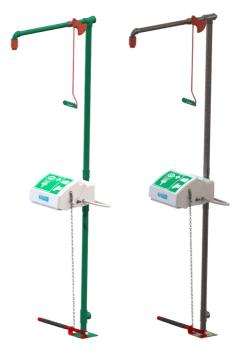

## UNHEATED SAFETY SHOWER WITH ABS CLOSED BOWL EYE WASH

- For those at risk of injury from accidental chemical spills in the workplace, this combination safety shower and eye/face wash offers an EN15154 and ANSI Z358.1-2014 compliant solution.
- The floor mounted model is ideal for indoor use and will provide a thorough drenching of 76 litres per minute of water from the shower, and 12 litres per minute when using the eye wash.
- Activation is easy and can be made hands-free with the addition of an optional foot treadle.
- Also available with a top water inlet.

DIMENSIONS (WxDxH) 464mm (18.2in) x 773mm (30.4in) x 2320mm (91.3in) WEIGHT 17kg (37lb)

20.00kg