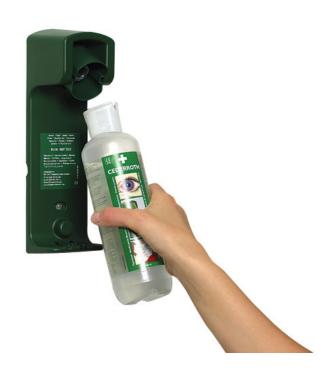

## WALL BRACKET FOR 500ML CEDERROTH EYEWASH BOTTLE

The wall bracket for the 500ml Cederroth eyewash opens the bottle automatically when the bottle is rotated and released from the eyewash stand. Can be used singularly or in a bank of several units.