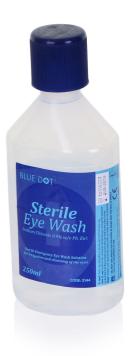

## **EYEWASH BOTTLE 250ML**

## BLUE DOT

- 250ml eyewash bottle
- 0.9% W/Y Sodium Chloride Solution
- Suitable for irrigating eyes and wound cleansing
- For use in BS8599-1 Travel Kits, or adding to any first aid kit

| Packaging Waste | Туре   | Units | Weight(g) | Length(mm) | Width(mm) | Height(mm) |
|-----------------|--------|-------|-----------|------------|-----------|------------|
| Cardboard       | Outer  | 1     | 800.00    | 380.00     | 340.00    | 210.00     |
| Plastic         | Inner  | 24    | 1.66      |            |           |            |
| Plastic         | Inner  | 24    | 30.00     |            |           |            |
| Carton Weight:  | 7.80kg |       |           |            |           |            |