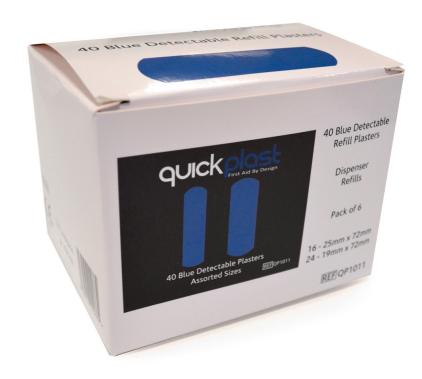

## QUICKPLAST DETECTABLE PLASTERS 6 X 40

This new innovation allows quick and easy access to a plaster in an emergency. Using only a single hand provides the quickest method of application of a plaster in the industry. This product is suitable for use in our QuickPlast Dispenser featured in CM0492 Combination work station