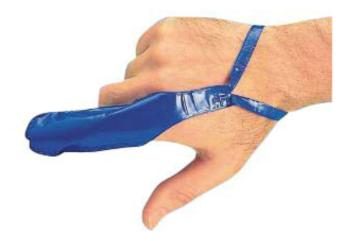

## **FINGERSTALL MEDIUM PACK OF 10**

SHEE

- A blue tie-on fingerstall.
- Protects injured fingers
- Holds dressings in place
- Helps keep dressings dry
- Secure tie-on system
- Vinyl
- Blue colour makes for easy identification when used in catering and kitchens.