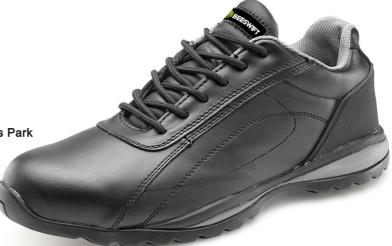

## D/D TRAINER SHOE S1P BL/GY 10.5

Product Code: CF7BL10.5

The manufacturer or his nominated representative established in the community:

Beeswift Limited Unit 120 The Hub Birmingham United Kingdom B6 7ES