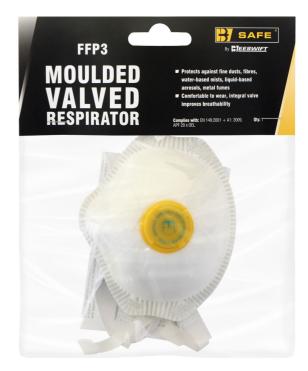

## FFP3 MOULDED VALVED CUP RESPIRATOR

SPECIFICATION

Product Code:

BS033

Selling UOM:

Each

Pack Size:

1

Unique "Big Eye" design provides very low breathing resistance due to the increased filtration area.

- Polypropylene (P.P) outer layer provides smooth lining and avoids loose fibres.
- Embossed fringe seal avoids fluffy open layers around the edges.
- Adjustable head strap ensures the best facial seal with minimum leakage.
- Contour design ensures the compatibility of glasses/goggles reducing fogging.
- Full facial close-cell foam and adjustable nosepiece ensures increased worker comfort and acceptance.
- Protection level FFP3 with exhalation valve.
- Conforms to EN149:2001 + A1:2009 FFP3 NR

For Hazard Type: Toxic dusts, fumes and water-based mists.

Example: Working with hardwood, glass fibres and plastic (non PVC), metalwork and welding.

Carton Weight:

0.00kg