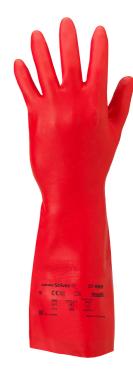

## ANSELL SOLVEX 37-900 GLOVE SZ 09 (L)

**Product Code:** 

AN37-900L

Selling UOM:

Dozen

Pack Size:

12

- A premium nitrile glove providing superior standards of safety for high risk chemical handling
- Newly developed nitrile film offers greater strength and superior chemical resistance.
- Sets new standards for mechanical performance, with unrivalled abrasion resistance almost twice that of the current leading nitrile
- Out performs all existing nitriles in permeation tests
- 100% sampling testing: Every glove is individually subjected to a leakproof test and checked for defects before despatch
- Every glove individually air-pressure tested