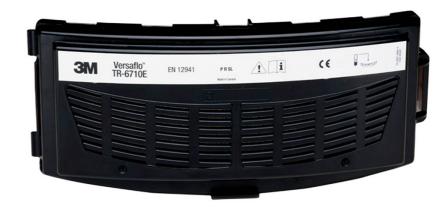

## **3M TR-6710E VERSAFLO PARTICULATE FILTER**

TR-6710E 3M™ Versaflo™ Particulate Filter. Our filter is designed to be used with 3M™ Versaflo™ Powered Air Turbo TR-600 and TR-800 Series.

- Provides protections from dust and particulate hazards
- Simple to install
- 3M recommends using TR-6100FC filter cover to help protect TR-6710E particulate filter from physical damage and hold the TR-6600 prefilter or TR-662 spark arrestor in place
- CE approved