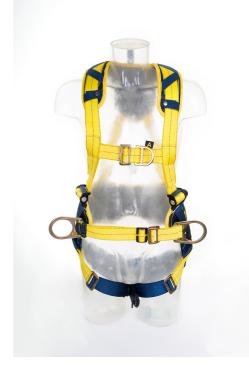

## 3M DBI SALA DELTA COMFORT HARNESS WITH BELT EXTRA LARGE

3M™ DBI-SALA® Delta™ Comfort Harness with Belt is one of our most popular harnesses featuring comfortable padding, with an ergonomic fit and feel, lightweight buckles and high strength webbing. It has a no-tangle triangular pattern, which creates a frame that allows the harness to be easily donned.

- Comfort padding on shoulder straps, hips and legs for everyday use
- Comfortable and convenient work-positioning belt
- Water-repellent and abrasion-resistant webbing stays dry and strong
- No-tangle design helps to give the correct fit of the harness
- Revolver vertical torso adjuster provides quick and easy adjustment
- Stand up dorsal D-ring
- Fall arrest indicators allow you to inspect the harness at a glance
- Weight Capacity: 140 kg