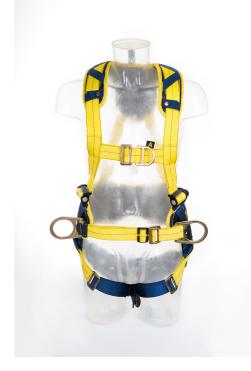

## 3M DBI SALA DELTA COMFORT HARNESS W/BELT UNIVERSAL

3M™ DBI-SALA® Delta™ Comfort Harness with Belt is one of our most popular harnesses featuring comfortable padding, with an ergonomic fit and feel, lightweight buckles and high strength webbing. It has a no-tangle triangular pattern, which creates a frame that allows the harness to be easily donned.

- Comfort padding on shoulder straps, hips and legs for everyday use
- Comfortable and convenient work-positioning belt
- Water-repellent and abrasion-resistant webbing stays dry and strong
- No-tangle design helps to give the correct fit of the harness
- Revolver vertical torso adjuster provides quick and easy adjustment
- Stand up dorsal D-ring
- Fall arrest indicators allow you to inspect the harness at a glance
- Weight Capacity: 140 kg