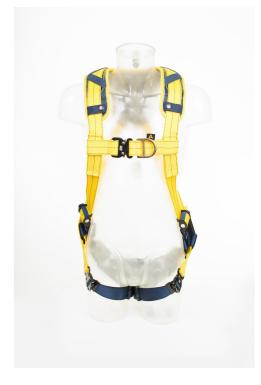

## 3M DBI SALA DELTA COMFORT QUICK CONN HARNESS EXTRA LARGE

3M™ DBI-SALA® Delta™ Comfort Quick Connect Harness is one of our most popular harnesses featuring comfortable padding, with an ergonomic fit and feel, lightweight buckles and high strength webbing. It has a no-tangle triangular pattern, which creates a frame that allows the harness to be easily donned.

- Comfortable padding on shoulder straps and legs for everyday use
- Water-repellent and abrasion-resistant webbing stays dry and strong
- No-tangle design helps to give the correct fit of the harness
- Stand up dorsal D-ring
- Revolver vertical torso adjuster provides quick and easy adjustment
- Impact indicators make it simple to check the harness for damage and help ensure it's safe to use