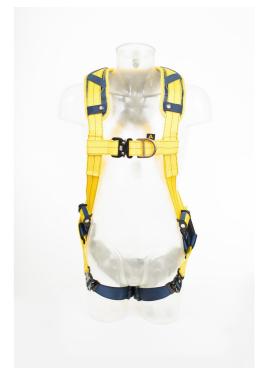

## 3M DBI SALA DELTA COMFORT QUICK CONN HARNESS SMALL

3M™ DBI-SALA® Delta™ Comfort Quick Connect Harness is one of our most popular harnesses featuring comfortable padding, with an ergonomic fit and feel, lightweight buckles and high strength webbing. It has a no-tangle triangular pattern, which creates a frame that allows the harness to be easily donned.

- Comfortable padding on shoulder straps and legs for everyday use
- Water-repellent and abrasion-resistant webbing stays dry and strong
- No-tangle design helps to give the correct fit of the harness
- Stand up dorsal D-ring
- Revolver vertical torso adjuster provides quick and easy adjustment
- Impact indicators make it simple to check the harness for damage and help ensure it's safe to use