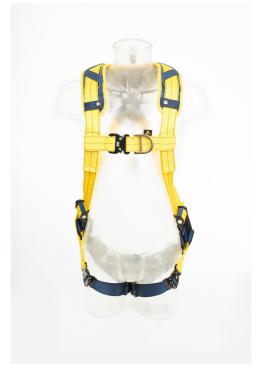

## 3M DBI SALA DELTA COMFORT PASS THROUGH HARNESS EXTRA LARGE

3M<sup>™</sup> DBI-SALA® Delta<sup>™</sup> Comfort pass through Harness is one of our most popular harnesses featuring comfortable padding, with an ergonomic fit and feel, lightweight buckles and high strength webbing. It has a no-tangle triangular pattern, which creates a frame that allows the harness to be easily donned.

- Comfortable padding on shoulder straps and legs for everyday use
- Water-repellent and abrasion-resistant webbing stays dry and strong
- No-tangle design helps to give the correct fit of the harness
- Stand up dorsal D-ring
- Revolver vertical torso adjuster provides quick and easy adjustment
- Impact indicators make it simple to check the harness for damage and help ensure it's safe to use