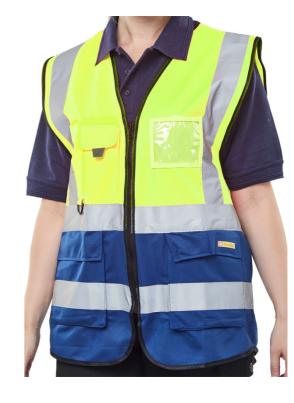

TWO TONE EXECUTIVE WAISTCOAT SAT YELLOW/NAVY LGE

PECIFICATION

Product Code:

**HVWCTTSYNL** 

Selling UOM:

Each

Pack Size:

1

Cat 2 - Intermediate Risk

- Saturn yellow Hi Vis executive waistcoat
- 100% Polyester
- Front zip fastening
- Two large front pockets with flaps
- Mobile phone pocket with hook and loop fastening flap
- Radio loop
- Pen & pencil pockets
- Transparent ID pouch pocket
- Retro-reflective tape
- Covered mesh back panel
- EN ISO 20471 Class 1 high visibility