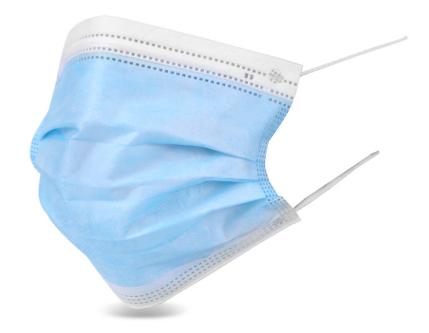

## DISPOSABLE PROTECTIVE FACE MASK BOX 2000

- Three Ply Disposable Face Mask
- Dual non woven inner and outer layers, complete with non woven filter for combined three layered construction
- Earloop fastenings
- 50 masks to a pack, 40 packs to a carton, MOQ : 1 carton(2000 face masks)
- Minimal risk

The CM1740 disposable protective face mask is a minimal risk face mask designed to give basic protection from coughs, sneezes and touching your face.

| Packaging Waste |        | Туре  | Units | Weight(g) | Length(mm) | Width(mm) | Height(mm) |
|-----------------|--------|-------|-------|-----------|------------|-----------|------------|
| Cardboard       |        | Outer | 1     | 920.00    | 536.00     | 450.00    | 298.00     |
| Plastic         |        | Inner | 40    | 7.40      |            |           |            |
| Paper           |        | Inner | 40    | 3.00      |            |           |            |
| Carton Weight:  | 8.12kg |       |       |           |            |           |            |