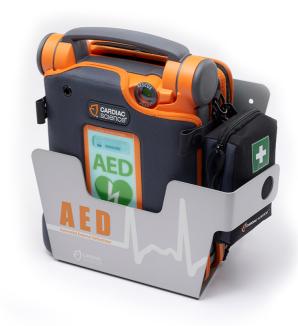

## WALL SLEEVE/BRACKET ONLY - DOES NOT INCLUDE CARRY CASE OR DEFIB UNIT

Helping people to identify the correct storage location for the defibrillator whilst not in use, the Cardiac Science Powerheart G5 metal wall sleeve allows the life saving device to be stored in a prominent position whilst remaining fully accessible in case of an emergency. The wall sleeve offers a protective and economical storage solution for the Powerheart G5 defibrillator.

- Suitable for storing the Cardiac Science Powerheart G5 defibrillators
- Also capable of holding a defibrillator stored in the G5 premium carry case
- Helps to identify the correct storage location
- Defibrillator remains fully visible and accessible at all times
- Durable stainless steel construction
- Protective and economical storage solution