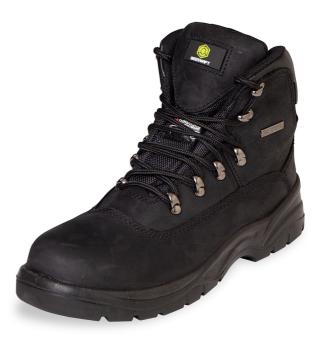

## CLICK S3 THINSULATE BOOT BL 11

The manufacturer or his nominated representative established in the community:

Beeswift Limited Unit 120 The Hub Birmingham United Kingdom B6 7ES

Declares that the P.P.E described above is in conformity with the provisions of Regulation (EU) 2016/425 and where in such case the national standard transposing harmonised standard numbers: