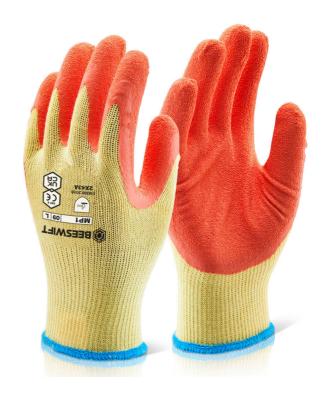

## M/P ORANGE LATEX P/C GLOVE XXL

Product Code: MP10RXXL

The manufacturer or his nominated representative established in the community:

Beeswift Limited Unit 120 The Hub Birmingham United Kingdom B6 7ES

Declares that the P.P.E described above is in conformity with the provisions of Regulation (EU) 2016/425 and where in such case the national standard transposing harmonised standard numbers:

EN 388:2016 EN 420:2003 + A1:2009

and is in compliance with: