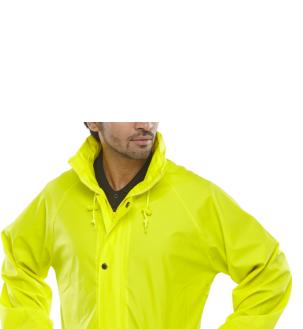

Garment comes with a hood

Garment conforms to EN343

- Polyester with PU coating
- Concealed hood
- Full zip front with double storm flap

SUPER B-DRI JACKET S/Y XXL

- Self double yoke back
- Lower pockets with flap
- Elasticated wind cuffs
- Stitched and welded seams