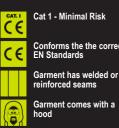

Product Code:

SBDJSYXXL

Selling UOM:

Each

Pack Size:

1

**(** 

Conforms the the correct EN Standards

Garment comes with a hood

Garment conforms to EN343

- Polyester with PU coating
- Concealed hood
- Full zip front with double storm flap

SUPER B-DRI JACKET S/Y XXL

- Self double yoke back
- Lower pockets with flap
- Elasticated wind cuffs
- Stitched and welded seams