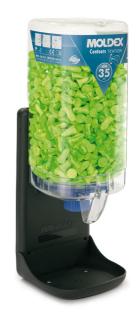

## **MOLDEX 7450 CONTOURS DISP 500**

MOLDEX

Product Code:

M7450

Selling UOM:

Each

Pack Size:

1

- The dispenser puts protection at the centre of the workforce.
  Plugs remain hygienic as the dispenser mechanism is automatically replaced with every refill.
- Contains 500 pairs of Moldex Contours (size standard)
- Dispensing station only
- The mounting bracket comes separately and is needed for all Moldex stations Product code M7060
- SNR 35
- EN352-2:2002