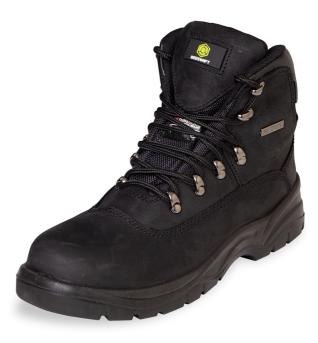

## CLICK S3 THINSULATE BOOT BL 10

The manufacturer or his nominated representative established in the community:

Beeswift Limited Unit 120 The Hub Birmingham United Kingdom B6 7ES

Declares that the P.P.E described above is in conformity with the provisions of Regulation (EU) 2016/425 and where in such case the national standard transposing harmonised standard numbers: