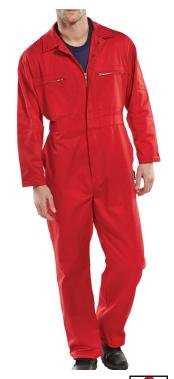

## **SUPER CLICK PC B/SUIT RED 42**

Product Code:

PCBSHWRE42

Selling UOM:

Each

Pack Size:

- Cat 1 Minimal Risk
- Garment has a Reinforced Elasticated Waist

- 65% polyester, 35% cotton
- Concealed two-way zip
- 2 zip breast pockets
- Reinforced elasticated waist
- Double pen pocket on sleeve
- 2 swing hip pockets with side access
- 2 rear pockets, one with hook and loop fastening
- Knee pad pockets
- 1 rule pocket
- 1 hammer loop