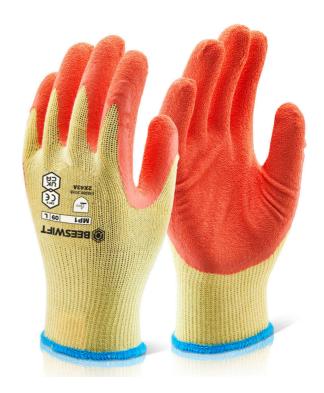

## M/P ORANGE LATEX P/C GLOVE XL

Product Code: MP10RXL

The manufacturer or his nominated representative established in the community:

Beeswift Limited Unit 120 The Hub Birmingham United Kingdom B6 7ES

Declares that the P.P.E described above is in conformity with the provisions of Regulation (EU) 2016/425 and where in such case the national standard transposing harmonised standard numbers:

EN 420:2003 + A1:2009 EN 388:2016

and is in compliance with: