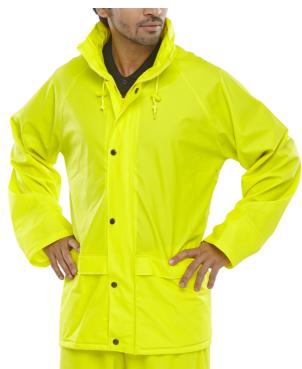

## **SUPER B-DRI JACKET S/Y XL**

Product Code:

SBDJSYXL

Selling UOM:

Each

Pack Size:

1

- CAT. I Cat
- Cat 1 Minimal Risk
- C€
- Conforms the the correct EN Standards Garment has welded or reinforced seams
- Garment comes with a hood
- Garment conforms to EN343

- Polyester with PU coating
- Concealed hood
- Full zip front with double storm flap
- Self double yoke back
- Lower pockets with flap
- Elasticated wind cuffs
- Stitched and welded seams

| Packaging Waste | Туре    | Units | Weight(g) | Length(mm) | Width(mm) | Height(mm) |
|-----------------|---------|-------|-----------|------------|-----------|------------|
| Cardboard       | Outer   | 1     | 1,280.00  | 560.00     | 380.00    | 310.00     |
| Plastic         | Inner   | 20    | 26.24     |            |           |            |
| Plastic         | Inner   | 20    | 3.89      |            |           |            |
| Paper           | Inner   | 20    | 4.14      |            |           |            |
| Carton Weight:  | 23.70kg |       |           |            |           |            |