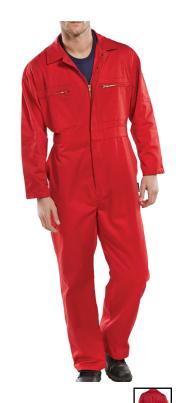

## **SUPER CLICK PC B/SUIT RED 40**

Product Code:

PCBSHWRE40

Selling UOM:

Each

Pack Size:

Garment has a Reinforced Elasticated Waist

- 65% polyester, 35% cotton
- Concealed two-way zip
- 2 zip breast pockets
- Reinforced elasticated waist
- Double pen pocket on sleeve
- 2 swing hip pockets with side access
- 2 rear pockets, one with hook and loop fastening
- Knee pad pockets
- 1 rule pocket
- 1 hammer loop