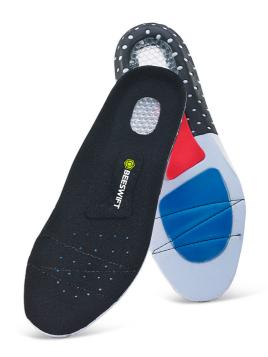

**CLICK GEL INSOLE 47/12** 

Product Code:

CF100012

Selling UOM:

Each

Pack Size:

1

Cat 1 - Minimal Risk

Non-Safety

- High elastic E.V.A insole footbed with soft latex
- Shock absorption honeycomb heel
- Excellent comfort
- Offers cushioning and support for the feet over extended walking and standing time periods
- Protects the foot from impact with the ground and helps to lessen the stress on joints and ligaments in the foot
- Helps prevent injury
- Friction reducing top fabric
- Fits in most shoes with a removable insole