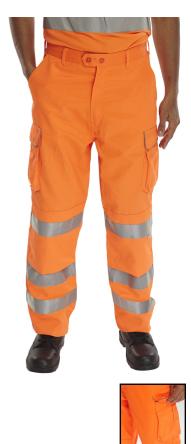

## Selling UOM:

Each

Pack Size:

1

- "Railspec" trousers
- 280gsm 80-20 polyester cotton
- Teflon treatment coated for improved soil release
- Durable hard wearing whilst remaining soft and comfortable

**RAIL SPEC TROUSER 30"TALL LEG** 

- Triple sewn seams for extra strength
- 7 Belt loop waistband
- 2 x cargo pockets
- Knee pad pockets
- 3 x 3M Scotchlite Retro-reflective leg bands
- Tall and short leg option available
- EN ISO 20471 Class 2 high visibility
- **č**
- RIS-3279-TOM Railway use certified.