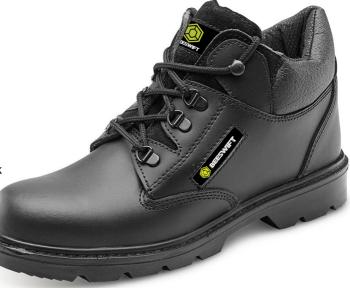

Product Code:

CF4BL11

## CLICK MID CUT BOOT MS BL 11

The manufacturer or his nominated representative established in the community:

Beeswift Limited Unit 120 The Hub Birmingham United Kingdom B6 7ES

Declares that the P.P.E described above is in conformity with the provisions of Regulation (EU) 2016/425 and where in such case the national standard transposing harmonised standard numbers:

EN ISO 20345:2011

and is in compliance with:

Module B (EU) - EU Type Certification

Is identical to the P.P.E which is subject of Certificate number:

LECFI00377643

Module B (EU) Issued by:

Intertek Testing Sevices Centre Court, Meridian Business Park Leicestershire LE19 1WD England NB Number: 0362