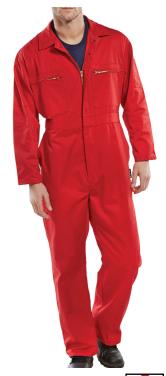

## **SUPER CLICK PC B/SUIT RED 38**

Product Code:

PCBSHWRE38

Selling UOM:

Each

Pack Size:

1

Cat 1 - Minimal Risk

Garment has a Reinforced Elasticated Waist

- 65% polyester, 35% cotton
- Concealed two-way zip
- 2 zip breast pockets
- Reinforced elasticated waist
- Double pen pocket on sleeve
- 2 swing hip pockets with side access
- 2 rear pockets, one with hook and loop fastening
- Knee pad pockets
- 1 rule pocket
- 1 hammer loop