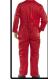

## **SUPER CLICK PC B/SUIT RED 38**

Product Code:

PCBSHWRE38

Selling UOM:

Each

Pack Size:

1

Cat 1 - Minimal Risk

Garment has a Reinforced Elasticated Waist

- 65% polyester, 35% cotton
- Concealed two-way zip
- 2 zip breast pockets
- Reinforced elasticated waist
- Double pen pocket on sleeve
- 2 swing hip pockets with side access
- 2 rear pockets, one with hook and loop fastening
- Knee pad pockets
- 1 rule pocket
- 1 hammer loop