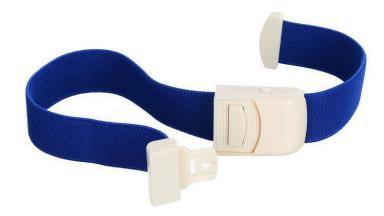

## TOURNIQUET WITH BUCKLE

SHEE

- Easy to use tourniquets provide maximum comfort for the patient
- Perfect for use during routines such as drawing blood and insertion of cannulae

• Simply tighten the tourniquet around the patient's upper arm and use the quick release buckle for rapid removal