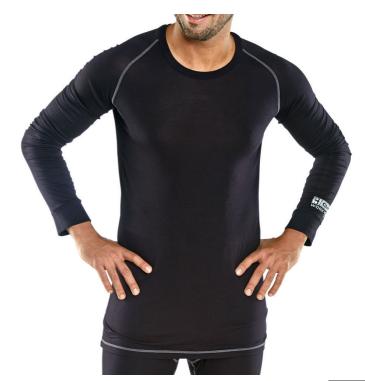

## **BASE LAYER L/SLEEVE VEST XXL**

Product Code:

BLVXXL

Selling UOM:

Each

Pack Size:

1

- 98% Polyester 2% Elastane blend.
- Extremely comfortable with soft handle.
- Elastane content to retain shape and form.
- Crew neck.
- Ribbed cuffs.
- Contrast stitching.