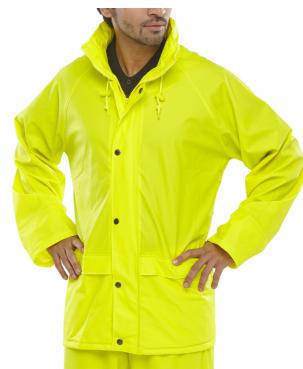

## **SUPER B-DRI JACKET S/Y M**

Product Code:

**SBDJSYM** 

Selling UOM:

Each

Pack Size:

- Cat 1 Minimal Risk
- Conforms the the correct EN Standards
- Garment has welded or reinforced seams
- Garment comes with a hood
  - Garment conforms to EN343

- Polyester with PU coating
- Concealed hood
- Full zip front with double storm flap
- Self double yoke back
- Lower pockets with flap
- Elasticated wind cuffs
- Stitched and welded seams

| Packaging Waste<br>Cardboard<br>Plastic | <b>Type</b><br>Outer<br>Inner | <b>Units</b><br>1<br>20 | Weight(g)<br>1,280.00<br>26.24 | Length(mm)<br>560.00 | Width(mm)<br>380.00 | Height(mm)<br>310.00 |
|-----------------------------------------|-------------------------------|-------------------------|--------------------------------|----------------------|---------------------|----------------------|
| Plastic<br>Paper                        | Inner<br>Inner                | 20<br>20                | 3.89<br>4.14                   |                      |                     |                      |
| Carton Weight:                          | 22.44kg                       | 20                      | 7.17                           |                      |                     |                      |