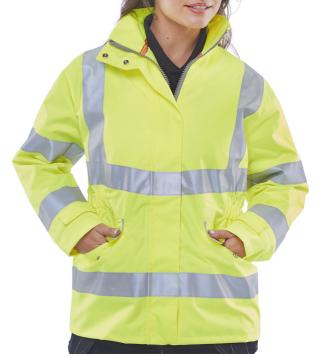

## LADIES EXEC HI VIS JKT SY XXL SIZE 18

Product Code:

LBD30SYXXL

Selling UOM:

Each

Pack Size:

1

- Tailored fit.
- Fully breathable with grey mesh lining
- Concealed hood in collar, hook and loop closure.
- Heavy duty two way front zip to neck with studded storm flap.
- Zipped security pocket.
- Part elasticated waist.
- Angled hip pockets with stud closure flaps & reflective piping.
- Internal right breast smartphone pocket.
- Internal left breast pocket with pen holder.
- · Wicking strip.
- Zipped access for badging.
- Storm cuffs with hook and loop adjustment.
- Retro reflective tape.
- EN ISO20471 Class 3
- EN 343:2003 + A1:2007 Class 3. 3.