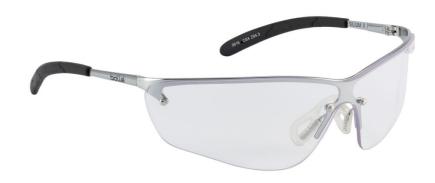

## **BOLLE SILIUM CLEAR MTL FRAME**

Product Code:

**BOSILPSI** 

Selling UOM:

Each

Pack Size:

1

The pure curves of the metal frame offers a design that is sleek and attractive and the technical characteristics of the material used offer some of the same advantages as plastic frames

- Integrated side protections
- Flex temples with TipGrip system
- Panoramic vision.
- Adjustable non-slip bridge
- Anti-scratch/Anti-fog
  Lens marking 2-1,21 FT CE
  Frame marking EN166 FT CE

| Packaging Waste | Туре  | Units | Weight(g) | Length(mm) | Width(mm) | Height(mm) |
|-----------------|-------|-------|-----------|------------|-----------|------------|
| Cardboard       | Outer | 1     | 1.480.00  | 610.00     | 496.00    | 414.00     |
| Cardboard       | Inner | 24    | 100.00    | 242.00     | 192.00    | 96.00      |
| Plastic         | Inner | 240   | 2.31      |            |           |            |
| Paper           | Inner | 240   | 0.60      |            |           |            |