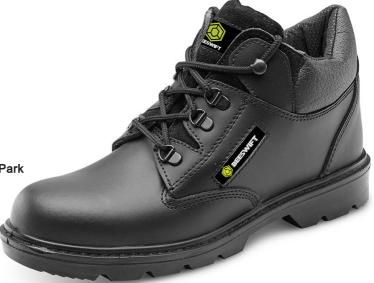

## **CLICK MID CUT BOOT MS BL 10**

**Product Code:** CF4BL10

The manufacturer or his nominated representative established in the community:

**Beeswift Limited Unit 120** The Hub Birmingham United Kingdom **B6 7ES** 