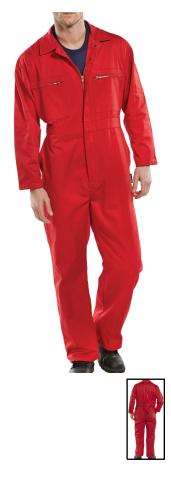

Product Code:

PCBSHWRE36

Selling UOM:

Each

Pack Size:

1

Cat 1 - Minimal Risk

Garment has a Reinforced Elasticated Waist

Concealed two-way zip

2 zip breast pockets

- Reinforced elasticated waist
- Double pen pocket on sleeve
- 2 swing hip pockets with side access
- 2 rear pockets, one with hook and loop fastening

**SUPER CLICK PC B/SUIT RED 36** 

- Knee pad pockets
- 1 rule pocket
- 1 hammer loop