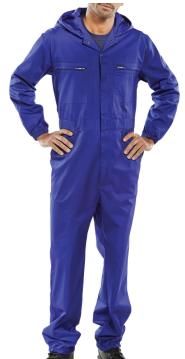

## **CLICK PC B/SUIT HOOD ROYAL 46**

Product Code:

PCBSHCAR46

Selling UOM:

Each

Pack Size:

Cat 1 - Minimal Risk

Garment has a hood

Garment has a Reinforced Elasticated Waist

- 65% polyester, 35% cotton
- Concealed zip front.
- Hood with drawcord.
- 2 zip breast pockets.
- Reinforced elasticated waist.
- Double pen pocket on sleeve.
- 2 swing hip pockets with side access.
- 2 rear pockets, one with hook and loop flap.
- 1 rule pocket.
- 1 hammer pocket.
- Elasticated cuffs and ankles.