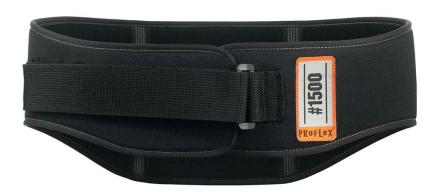

## 1500 BACK SUPPORT BELT XL

**Product Code:** 

EY1500BSXL

Selling UOM:

Each

Pack Size:

1

- Weightlifter-style design ideal for over head lifting
- Contoured design hugs the body for an exact, comfortable fit
- Durable 900D foam conforms with the body contours for greater comfort when lifting
- Horizontal lumbar pad fills the gap in the back s natural curve for added support and comfort throughout longer periods of wear.
- Durable fabric resists stains for tough working environments.
- Adjustable closure provides an exact, comfortable fit.
- Fits waist 38" 42" (97 107cm)